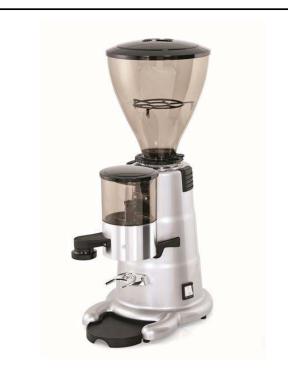

## Coffee System Doser Coffee Grinder, Flat 75 mm

| ITEM #   |  |
|----------|--|
| MODEL #  |  |
| NAME #   |  |
|          |  |
| SIS #    |  |
| A I A 44 |  |

602544 (GRND700)

Doser Coffee Grinder, Flat

### **Main Features**

- Automatic fill-in doser.
- Practical to use thanks to the automatic refill feature of the doser compartment, distributing a volumetrically controlled, consistent portion every time.