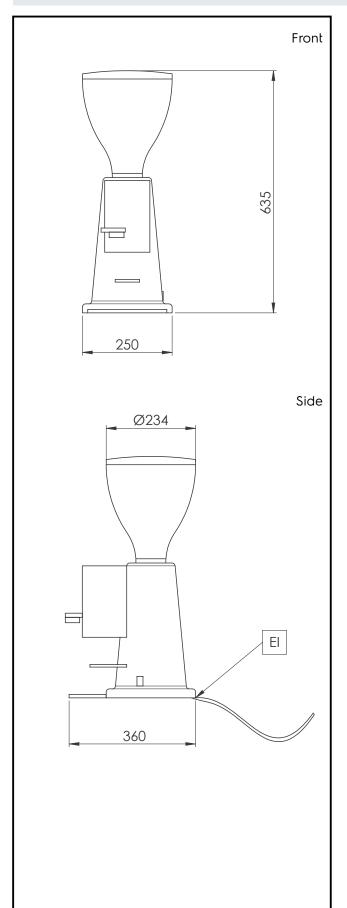

### **Key Information:**

External dimensions, Width: 250 mm External dimensions, Height: 635 mm External dimensions, Depth: 360 mm Net weight: 15.5 kg Shipping weight: 20.5 kg Shipping height: 620 mm Shipping width: 300 mm Shipping depth: 400 mm