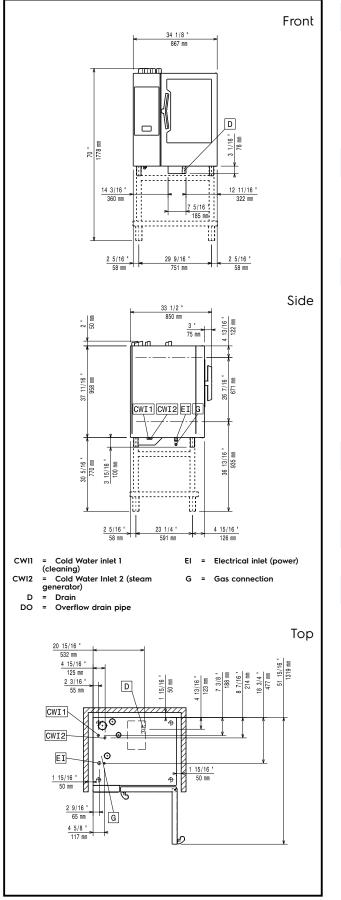

# **Electrolux**

SkyLine PremiumS LPG Gas Combi Oven 10GN1/1

217762 (ECOG101T2H0) SkyLine PremiumS Combi Boiler Oven with touch screen control, 10x1/1GN, gas, 3 cooking modes (automatic, recipe program, manual), automatic cleaning, LPG