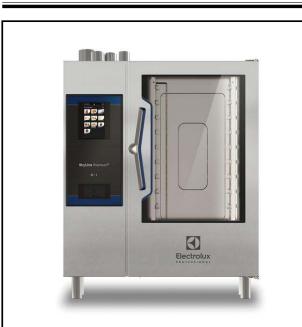

# **Electrolux**

SkyLine PremiumS LPG Gas Combi Oven 10GN1/1

217762 (ECOG101T2H0) SkyLine PremiumS Combi Boiler Oven with touch screen control, 10x1/1GN, gas, 3 cooking modes (automatic, recipe program, manual), automatic cleaning, LPG