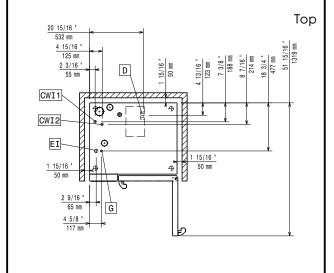

- Fan with 7 speed levels from 300 to 1500 RPM and reverse rotation for optimal evenness. Fan stops in less than 5 seconds when door is opened.
- 6-point multi sensor core temperature probe for maximum precision and food safety.
- Pictures upload for full customization of cooking cycles.
- Automatic fast cool down and pre-heat function.
- Reduced power function for customized slow cooking cycles.
- SkyClean: Automatic and built-in self cleaning system with integrated descale of the steam generator. 5 automatic cycles (soft, medium, strong, extra strong, rinse-only) and green functions to save energy, water, detergent and rinse aid. Also programmable with delayed start.
- 3 different chemical options available: solid (phosphatefree), liquid (requires optional accessory), enzymatic.
- Plan-n-Save function organizes the cooking sequence of the chosen cycles optimizing the work in the kitchen from a time and energy efficiency point of view.
- Make-it-mine feature to allow full personalization or locking of the user interface.
- SkyHub lets the user group the favorite functions in the homepage for immediate access.
- MyPlanner works as an agenda where the user can plan the daily work and receive personalized alerts for each task.
- With SkyDuo the Oven and the Blast Chiller are connected to each other and communicate in order to guide the user through the cook&chill process optimizing time and efficiency (SkyDuo Kit available as optional accessory).
- GreaseOut: predisposed for integrated grease drain and collection for safer operation (dedicated base as optional accessory).
- USB port to download HACCP data, share cooking programs and configurations.
   USB port also allows to plug-in sous-vide probe (optional accessory).
- Connectivity ready for real time access to connected appliances from remote and HACCP monitoring (requires optional accessory).
- Trainings and guidances supporting materials easily accessible by scanning QR-Code with any mobile device.
- Back-up mode with self-diagnosis is automatically activated if a failure occurs to avoid downtime.
- Automatic consumption visualization at the end of the cycle.
- Capacity: 6 GN 1/1 trays.
- Connectivity ready for real time access to connected appliances from remote and data monitoring (requires optional accessory - contact the Company for more details).