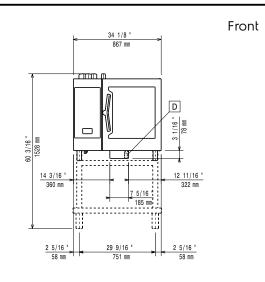

- Fan with 7 speed levels from 300 to 1500 RPM and reverse rotation for optimal evenness. Fan stops in less than 5 seconds when door is opened.
- 6-point multi sensor core temperature probe for maximum precision and food safety.
- Pictures upload for full customization of cooking cycles.
- Automatic fast cool down and pre-heat function.
- Reduced power function for customized slow cooking cycles.
- SkyClean: Automatic and built-in self cleaning system with integrated descale of the steam generator. 5 automatic cycles (soft, medium, strong, extra strong, rinse-only) and green functions to save energy, water, detergent and rinse aid. Also programmable with delayed start.
- 3 different chemical options available: solid (phosphatefree), liquid (requires optional accessory), enzymatic.
- Plan-n-Save function organizes the cooking sequence of the chosen cycles optimizing the work in the kitchen from a time and energy efficiency point of view.
- Make-it-mine feature to allow full personalization or locking of the user interface.
- SkyHub lets the user group the favorite functions in the homepage for immediate access.
- MyPlanner works as an agenda where the user can plan the daily work and receive personalized alerts for each task.
- With SkyDuo the Oven and the Blast Chiller are connected to each other and communicate in order to guide the user through the cook&chill process optimizing time and efficiency (SkyDuo Kit available as optional accessory).
- GreaseOut: predisposed for integrated grease drain and collection for safer operation (dedicated base as optional accessory).
- USB port to download HACCP data, share cooking programs and configurations.
   USB port also allows to plug-in sous-vide probe (optional accessory).
- Connectivity ready for real time access to connected appliances from remote and HACCP monitoring (requires optional accessory).
- Trainings and guidances supporting materials easily accessible by scanning QR-Code with any mobile device.
- Back-up mode with self-diagnosis is automatically activated if a failure occurs to avoid downtime.
- Automatic consumption visualization at the end of the cycle.
- Capacity: 6 GN 1/1 trays.
- Connectivity ready for real time access to connected appliances from remote and data monitoring (requires optional accessory - contact the Company for more details).