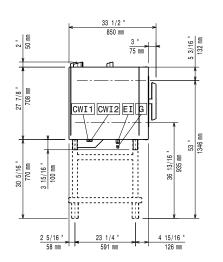

- Fan with 7 speed levels from 300 to 1500 RPM and reverse rotation for optimal evenness. Fan stops in less than 5 seconds when door is opened.
- 6-point multi sensor core temperature probe for maximum precision and food safety.
- Pictures upload for full customization of cooking cycles.
- Automatic fast cool down and pre-heat function.
- Reduced power function for customized slow cooking cycles.
- SkyClean: Automatic and built-in self cleaning system with integrated descale of the steam generator. 5 automatic cycles (soft, medium, strong, extra strong, rinse-only) and green functions to save energy, water, detergent and rinse aid. Also programmable with delayed start.
- 3 different chemical options available: solid (phosphatefree), liquid (requires optional accessory), enzymatic.
- Plan-n-Save function organizes the cooking sequence of the chosen cycles optimizing the work in the kitchen from a time and energy efficiency point of view.
- Make-it-mine feature to allow full personalization or locking of the user interface.
- SkyHub lets the user group the favorite functions in the homepage for immediate access.
- MyPlanner works as an agenda where the user can plan the daily work and receive personalized alerts for each task.
- With SkyDuo the Oven and the Blast Chiller are connected to each other and communicate in order to guide the user through the cook&chill process optimizing time and efficiency (SkyDuo Kit available as optional accessory).
- GreaseOut: predisposed for integrated grease drain and collection for safer operation (dedicated base as optional accessory).
- USB port to download HACCP data, share cooking programs and configurations.
   USB port also allows to plug-in sous-vide probe (optional accessory).
- Connectivity ready for real time access to connected appliances from remote and HACCP monitoring (requires optional accessory).
- Trainings and guidances supporting materials easily accessible by scanning QR-Code with any mobile device.
- Back-up mode with self-diagnosis is automatically activated if a failure occurs to avoid downtime.
- Automatic consumption visualization at the end of the cycle.
- Capacity: 6 GN 1/1 trays.
- Connectivity ready for real time access to connected appliances from remote and data monitoring (requires optional accessory - contact the Company for more details).