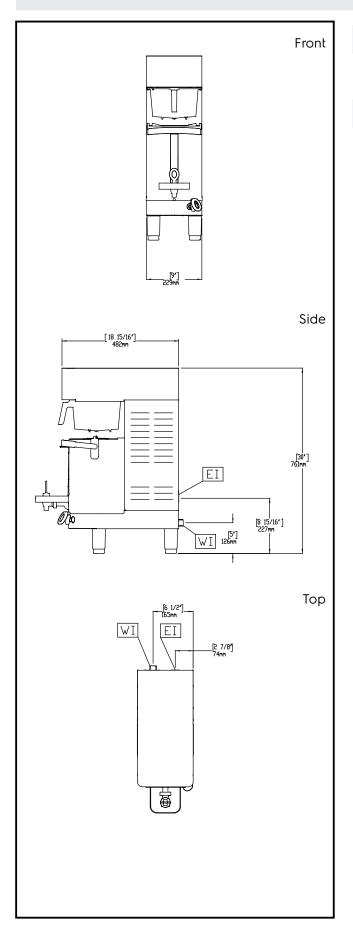

### **Key Information:**

External dimensions, Width: 232 mm 765 mm External dimensions, Height: 479 mm External dimensions, Depth: Net weight: 18 kg Shipping weight: 23 kg Shipping height: 784 mm Shipping width: 359 mm Shipping depth: 654 mm Shipping volume: 0.18 m<sup>3</sup>