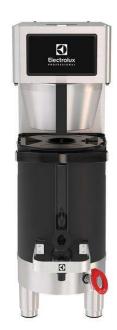

# Coffee System PrecisionBrew air-heated shuttle single brewer

| ITEM #  |  |  |
|---------|--|--|
| MODEL # |  |  |
| NAME #  |  |  |
| SIS #   |  |  |
| AIA#    |  |  |
| 7 117 1 |  |  |

600671 (EPBC1A2)

PrecisionBrew air-heated shuttle brewer, single shuttle to be ordered separately

#### Item No.

Single, air-heated PrecisionBrew™ shuttle brewer that brews into 5.7lt shuttle. Shuttles® sensor prevents brewing when server is not in place. Java-tate™ technology inside the shuttles gently stirs the brewed coffee at regular short intervals, keeping the drink perfectly blended, and ensuring a consistent flavor profile. Intuitive, icon-driven touchscreen digital interface simplifies and streamlines brewing and operation. Standard electronic basket lock prevents basket removal during brewing and dripout.

## **Main Features**

- Reimagined modern design for PrecisionBrew™: single and double virtual sightglass models brew into 5.7 L air-heated Shuttle(s)®.
- Portable Encapsulair Shuttles insulate with air between the internal chambers, maintaining coffee temperature and flavor.
- Java-tate technology inside the shuttles gently stirs the brewed coffee at regular intervals, keeping the coffee perfectly blended, ensuring a consistent flavor profile.
- Customers can see the blending through the virtual sight glass with multi-colored lights, but with no sightglass to clean.
- Sensor prevents brewing when shuttle is not in place.
- Intuitive, icon-driven touchscreen digital interface simplifies and streamlines brewing and operation.