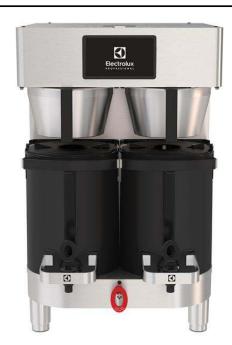

PrecisionBrew air-heated shuttle double brewer

## Coffee System PrecisionBrew air-heated shuttle double brewer

| ITEM #  |
|---------|
| MODEL # |
| NAME #  |
| SIS #   |
|         |
| AIA #   |

600672 (EPBC2A2)

PrecisionBrew air-heated shuttle brewer, double shuttles to be ordered separately

#### Item No.

Double, air-heated PrecisionBrew shuttle brewerthat brews into 5.7lt shuttle. Shuttles® sensor prevents brewing when server is not in place. Java-tate™ technology inside the shuttles gently stirs the brewed coffee at regular short intervals, keeping the drink perfectly blended, and ensuring a consistent flavor profile. Intuitive, icon-driven touchscreen digital interface simplifies and streamlines brewing and operation. Standard electronic basket lock prevents basket removal during brewing and dripout.

#### **Main Features**

- Reimagined modern design for PrecisionBrew™: single and double virtual sightglass models brew into 5.7 L air-heated Shuttle(s)®.
- Portable Encapsulair Shuttles insulate with air between the internal chambers, maintaining coffee temperature and flavor.
- Java-tate technology inside the shuttles gently stirs the brewed coffee at regular intervals, keeping the coffee perfectly blended, ensuring a consistent flavor profile.
- Customers can see the blending through the virtual sight glass with multi-colored lights, but with no sightglass to clean.
- Sensor prevents brewing when shuttle is not in place.
- Intuitive, icon-driven touchscreen digital interface simplifies and streamlines brewing and operation.