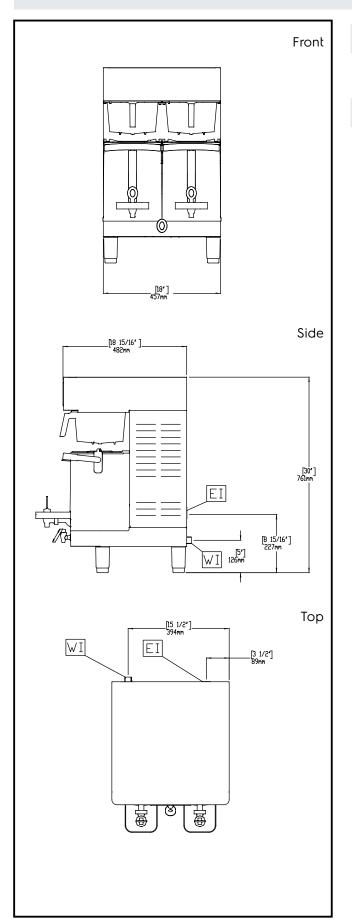

#### **Key Information:**

External dimensions, Width: 460 mm 765 mm External dimensions, Height: 479 mm External dimensions, Depth: Net weight: 32 kg Shipping weight: 36 kg 784 mm Shipping height: Shipping width: 587 mm Shipping depth: 654 mm Shipping volume:  $0.3 \text{ m}^{3}$ 