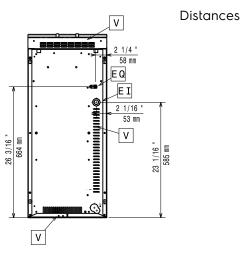

# Modular Cooking Range Line 900XP Half Module Electric Hob Cooking Top

EI = Electrical inlet (power)
EQ = Equipotential screw