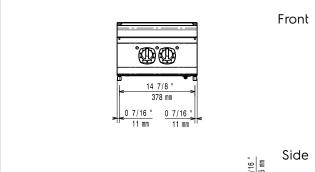

# Modular Cooking Range Line 900XP Half Module Electric Hob Cooking Top

EI = Electrical inlet (power)
EQ = Equipotential screw

## **Key Information:**

External dimensions, Width: 400 mm External dimensions, Height: 250 mm External dimensions, Depth: 930 mm Net weight: 60 kg Shipping weight: 60 kg Shipping height: 540 mm Shipping width: 460 mm 1020 mm Shipping depth: Shipping volume: 0.25 m<sup>3</sup> Certification group: EH92S