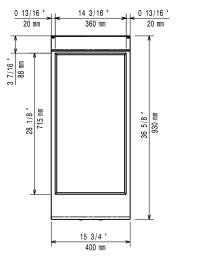

## **Key Information:**

External dimensions, Width: 400 mm External dimensions, Height: 250 mm External dimensions, Depth: 930 mm Net weight: 60 kg Shipping weight: 60 kg Shipping height: 540 mm Shipping width: 460 mm 1020 mm Shipping depth: Shipping volume: 0.25 m<sup>3</sup> Certification group: EH92S