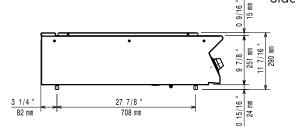

## **Key Information:**

External dimensions, Width: 400 mm External dimensions, Height: 250 mm External dimensions, Depth: 930 mm Net weight: 60 kg Shipping weight: 60 kg Shipping height: 540 mm Shipping width: 460 mm 1020 mm Shipping depth: Shipping volume: 0.25 m<sup>3</sup> Certification group: EH92S