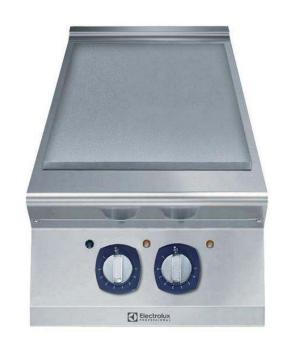

391046 (E9HOED2000)

Half module electric Hob with mild steel Top

### Item No.

Large cooking surface with 2 independently controlled cooking zones. Large flat cooking surface made of mild steel, permits the use of a number of various sized pots and pans, all easily moved across the surface without lifting. Exterior panels in stainless steel. Worktop in 20/10, stainless steel. Right angled side edges eliminate gaps and possible dirt traps between units.

### **Main Features**

- Hob top made of mild steel, smooth and easy to clean.
- 2 cooking zones independently controlled.
- Heating via armoured elements.
- Setting different temperature zones provides a temperature gradient over the plate for different cooking needs.
- Various sizes of pans can be used at the same time due to large surface area with no intermediate sectors.
- Pans can easily be moved from one area to another without lifting.
- All major compartments located in front of unit for ease of maintenance.
- IPX5 water resistance certification.
- The special design of the control knob system guarantees against water infiltration.

### Construction

- Unit is 930 mm deep to give a larger working surface area.
- All exterior panels in Stainless Steel with Scotch Brite finishing.
- Model has right-angled side edges to allow flush fitting joints between units, eliminating gaps and possible dirt traps.