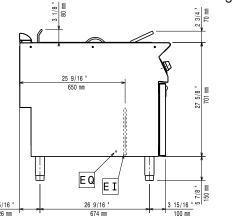

# Modular Cooking Range Line 900XP One Well Electric Fryer 15 liter

EI = Electrical inlet (power)
EQ = Equipotential screw

Top

### **Key Information:**

Usable well dimensions

240 mm

Usable well dimensions

505 mm

(height): Usable well dimensions

(width):

(depth):

380 mm

Well capacity: 13 It MIN; 15 It MAX
Thermostat Range: 105 °C MIN; 185 °C MAX

Net weight:50 kgShipping weight:59 kgShipping height:1080 mmShipping width:460 mmShipping depth:1020 mmShipping volume:0.51 m³Certification group:N9FE1