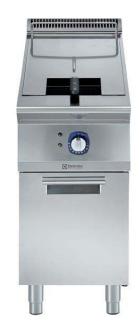

900XP One Well Electric Fryer 15 liter

# Modular Cooking Range Line 900XP One Well Electric Fryer 15 liter

| ITEM #  |
|---------|
| MODEL # |
| NAME #  |
| SIS #   |
| AIA#    |

391087 (E9FRED1GF0)

15-It electric Fryer with 1 "V" shaped well (external heating elements) and 1 basket

#### **Main Features**

- Deep drawn V-Shaped well.
- External infrared heating elements for ease of cleaning of internal well.
- Thermostatic regulation of oil temperature up to a maximum of 185 °C.
- Overheat protection thermostat as standard on all units.
- Oil drains through a tap into a drainage container positioned under the well.
- All major compartments located in front of unit for ease of maintenance.
- IPX5 water resistance certification.
- The special design of the control knob system guarantees against water infiltration.
- Unit delivered with four 50 mm legs in stainless steel as standard (all round Stainless steel kick plates as option).
- Supplied as standard with 1 basket and 1 right side door for cupboard.
- Optional portable oil quality monitoring tool (code 9B8081) for efficient oil management.