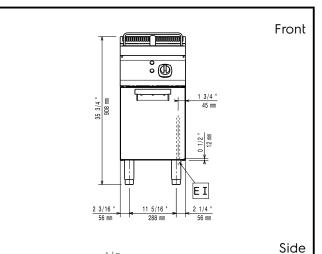

# Modular Cooking Range Line 900XP One Well Electric Fryer 15 liter

EI = Electrical inlet (power)
EQ = Equipotential screw

Top

### **Key Information:**

Usable well dimensions

240 mm

Usable well dimensions

505 mm

(height): Usable well dimensions

(width):

(depth):

380 mm

Well capacity: 13 It MIN; 15 It MAX
Thermostat Range: 105 °C MIN; 185 °C MAX

Net weight:50 kgShipping weight:59 kgShipping height:1080 mmShipping width:460 mmShipping depth:1020 mmShipping volume:0.51 m³Certification group:N9FE1