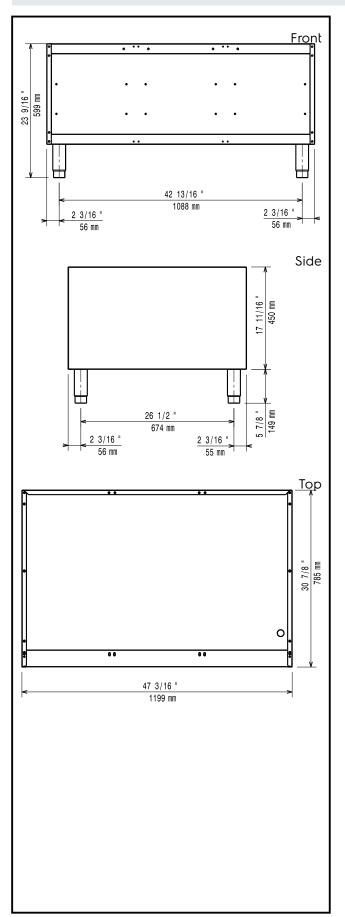

### **Key Information:**

External dimensions, Width:

391155 (E9BANL00O0) 1200 mm External dimensions, Height: 600 mm External dimensions, Depth: 785 mm Net weight: 45 kg

900XP 1200 mm Open Base

The company reserves the right to make modifications to the products without prior notice. All information correct at time of printing.