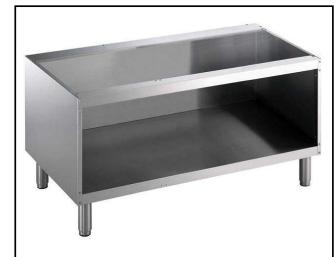

# Main Features Unit can be easily

- Unit can be easily installed below other 900 line top models.
- Unit delivered with 50 mm height adjustable feet in Stainless steel.
- Open base compartment for storage of pots, pans, sheet pans, etc.
- Doors with handles, drawers, heating kits and runners for GN containers can be ordered separately.

#### Construction

- Constructed in Stainless steel with Scotch Brite finish to meet the highest hygiene standards.
- Unit is 930 mm deep to give a larger working surface area.

391155 (E9BANL00O0)

Open Base Cupboard, 1 module and 1/2

#### Item No.

To be installed below other 900XP top units in island type installations with operations from one side. Open base to store pots, pans, sheet pans etc. Body and internal structure of unit entirely in stainless steel. Delivered with 150 mm height adjustable feet.