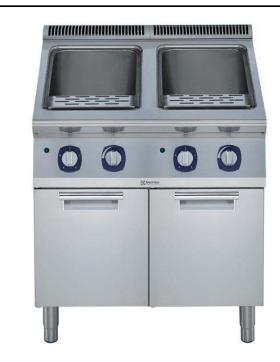

900XP Electric Pasta Cooker, 2 Wells,

# Modular Cooking Range Line 900XP Electric Pasta Cooker, 2 Wells, 40 litres

| ITEM #  |  |  |
|---------|--|--|
| MODEL # |  |  |
| NAME #  |  |  |
| SIS #   |  |  |
|         |  |  |
| AIA#    |  |  |

391127 (E9PCEH2MF0)

40+40-It electric Pasta Cooker with 2 wells

## **Main Features**

- In addition to cooking pasta, the appliance can be used for noodles of every kind, rice, dumplings and vegetables.
- Unit to have infared heating system positioned beneath the base of the well.
- Water basin in 316-L type Stainless steel.
- Water basin is seamlessly welded into the top of the appliance.
- Provided with integrated drip zone on which baskets can be placed for draining purposes.
- Automatic starch removal function during cooking: improved water quality over time.
- Automatic low-water level shut-off: no accidental over-heating.
- Easy-to-use control panel.
- Continuous water filling regulated through a manual water tap.
- Large drain with manual ball-valve for fast emptying of well.
- ESD available as accessory (installed separately): energy saving device uses heat produced by water drained through the overflow to pre-heat tap-in water up to 60°C, for constant water boiling.
- EnergyControl: unique feature for fine power adjustment to control boiling level and optimize energy consumption.
- All major compartments located in front of unit for ease of maintenance.
- Automatic lifting system (optional accessory): 200mm wide unit with three stainless steel basket supports, holding one GN 1/3 basket each, to be placed on either or both sides of machine to provide automatic lifting for six small portion baskets (to be ordered separately). Possibility to memorize nine cooking times through digital control.
- IPX5 water resistance certification.
- The special design of the control knob system guarantees against water infiltration.
- One piece pressed 2 mm work top in Stainless steel.
- Unit delivered with four 50 mm legs in stainless steel as standard (all round Stainless steel kick plates as option).
- 40 liters water basins.

## Construction

- All exterior panels in Stainless Steel with Scotch Brite finishing.
- Model has right-angled side edges to allow flush fitting joints between units, eliminating gaps and possible dirt traps.