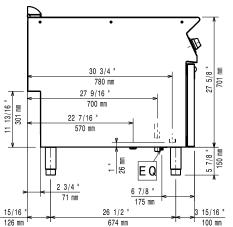

## **Modular Cooking Range Line** 900XP Electric Pasta Cooker, 2 Wells, 40 litres

Front

**Electric** 

Supply voltage:

391127 (E9PCEH2MF0) 380-400 V/3N ph/50/60 Hz

Electrical power max.: 20 kW Total Watts: 20 kW

380-400V 3N~ 50/60Hz

18-20kW Predisposed for:

Water:

Drain "D": Incoming Cold/hot Water line 3/4" size:

5-50 ppm Total hardness:

Electrolux recommends the use of treated water, based on

300 mm

260 mm

testing of specific water conditions.

Please refer to user manual for detailed water quality

information.

EI = Electrical inlet (power) EQ

Equipotential screw Water inlet

**Key Information:** 

Usable well dimensions

Usable well dimensions

(height):

Usable well dimensions

520 mm (depth): 40 It MAX Well Capacity (MAX): Net weight: 77 kg Shipping weight: 91 kg 1120 mm Shipping height: 1020 mm Shipping width: 860 mm Shipping depth: 0.98 m<sup>3</sup> Shipping volume: EPC92S Certification group:

If appliance is set up or next to or against temperature sensitive furniture or similar, a safety gap of approximately 150 mm should be maintained or some form of heat insulation fitted.

Top