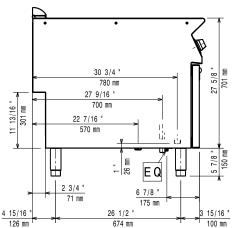

## **Modular Cooking Range Line** 900XP Electric Pasta Cooker, 2 Wells, 40 litres

Front

**Electric** 

Supply voltage:

391127 (E9PCEH2MF0) 380-400 V/3N ph/50/60 Hz

Electrical power max.: 20 kW Total Watts: 20 kW

380-400V 3N~ 50/60Hz

18-20kW Predisposed for:

Water:

Drain "D": Incoming Cold/hot Water line 3/4" size:

5-50 ppm Total hardness:

Electrolux recommends the use of treated water, based on

300 mm

260 mm

testing of specific water conditions.

Please refer to user manual for detailed water quality

information.

EI = Electrical inlet (power) EQ

Equipotential screw Water inlet

**Key Information:** 

Usable well dimensions

Usable well dimensions

(height):

Usable well dimensions

520 mm (depth): 40 It MAX Well Capacity (MAX): Net weight: 77 kg Shipping weight: 91 kg 1120 mm Shipping height: 1020 mm Shipping width: 860 mm Shipping depth: 0.98 m<sup>3</sup> Shipping volume: EPC92S Certification group:

If appliance is set up or next to or against temperature sensitive furniture or similar, a safety gap of approximately 150 mm should be maintained or some form of heat insulation fitted.

Top