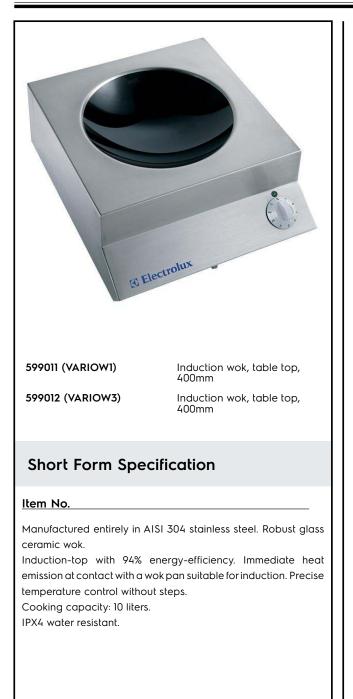

# Main Features

- Table top design, single zone model.
- Heavy duty, one-piece seamless, 304 AISI stainless steel construction.
- High impact, heavy duty glass-ceramic wok bowl for durability and easy cleaning.
- One induction wok shaped bowl.
- Fits Induction Ready Wok Pan.
- Automatic pan detection to transfer power only when pan is present.
- No heat emission into the work environment only to the magnetic wok induction pan.
- Smooth rounded edges guarantee a flush fit between units.
- IPx4 water protection.
- Cord and plug included.

## **Optional Accessories**

- Induction Wok pan with wooden PNC handle (diam. 360mm) 910613 🗆
- Inducton Wok pan with stainless PNC 911587 steel handle (diam. 360mm)
- PNC Stainless steel lid for Wok pan diam. 360mm 911588 🗆