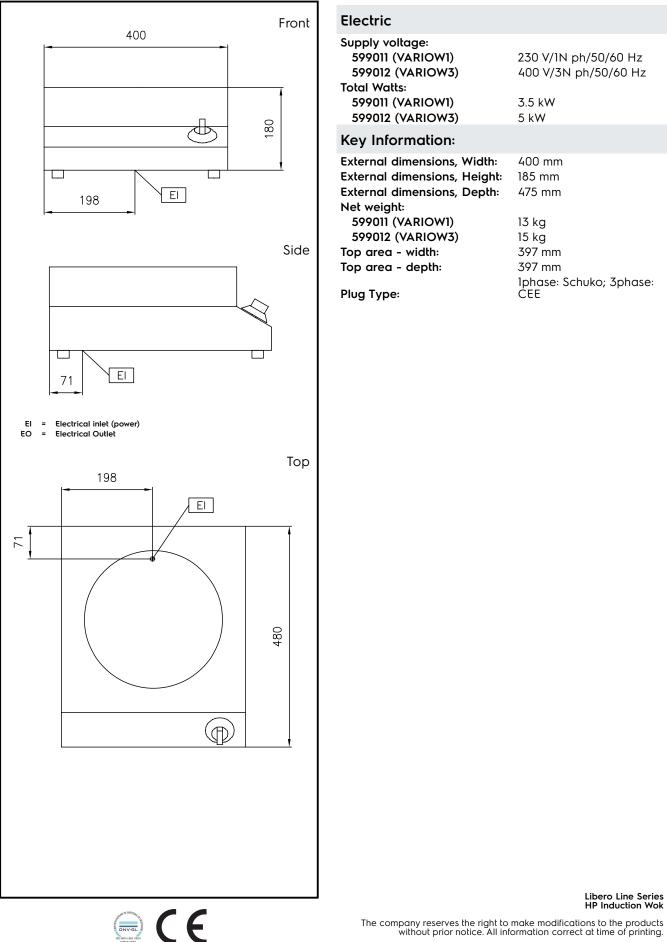

# Main Features

- Table top design, single zone model.
- Heavy duty, one-piece seamless, 304 AISI stainless steel construction.
- High impact, heavy duty glass-ceramic wok bowl for durability and easy cleaning.
- One induction wok shaped bowl.
- Fits Induction Ready Wok Pan.
- Automatic pan detection to transfer power only when pan is present.
- No heat emission into the work environment only to the magnetic wok induction pan.
- Smooth rounded edges guarantee a flush fit between units.
- IPx4 water protection.
- Cord and plug included.