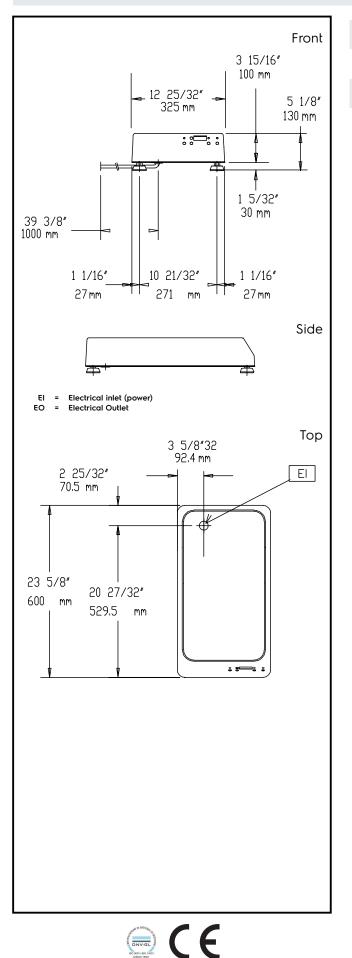

Infrared, 2 zones, front to back Libero Line Series

ROFESSIONA

| Electric                                                                                                                                                             |                                                                                                 |
|----------------------------------------------------------------------------------------------------------------------------------------------------------------------|-------------------------------------------------------------------------------------------------|
| Supply voltage:<br>602080 (DIL2)                                                                                                                                     | 220-240 V/1N ph/50/60 Hz                                                                        |
| Key Information:                                                                                                                                                     |                                                                                                 |
| Front Plates Power:<br>Back Plates Power:<br>External dimensions, Width:<br>External dimensions, Height:<br>External dimensions, Depth:<br>Net weight:<br>Plug Type: | 1.8 - 0 kW<br>1.8 - kW<br>325 mm<br>135 mm<br>600 mm<br>12 kg<br>1phase: Schuko; 3phase:<br>CEE |