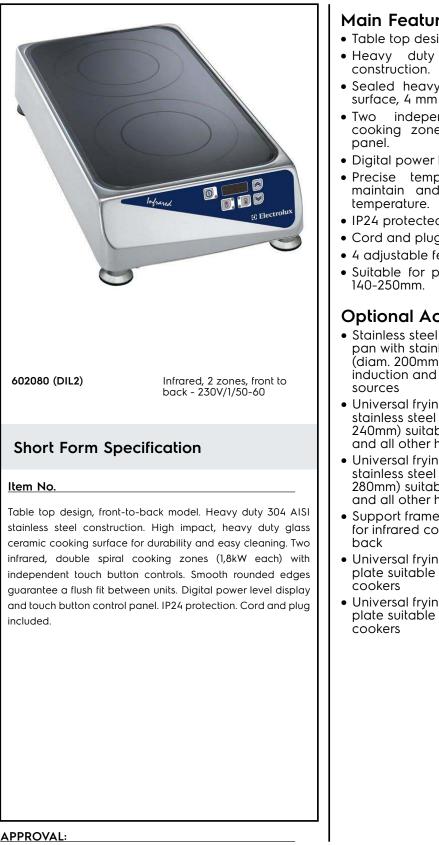

## **Electrolux**

Libero Line Series Infrared, 2 zones, front to back

| ITEM #  |  |
|---------|--|
| MODEL # |  |
| NAME #  |  |
| SIS #   |  |
| AIA #   |  |

## Main Features

- Table top design, front-to-back model.
- Heavy duty AISI 304 Stainless steel
- Sealed heavy duty glass-ceramic cooking surface, 4 mm in thickness.
- Two independently controlled infrared cooking zones with touch button control
- Digital power level display (from 0 to 9).
- Precise temperature control that helps maintain and quickly reach the desired
- IP24 protected.
- Cord and plug included.
- 4 adjustable feet.
- Suitable for pot and pan with diameter of