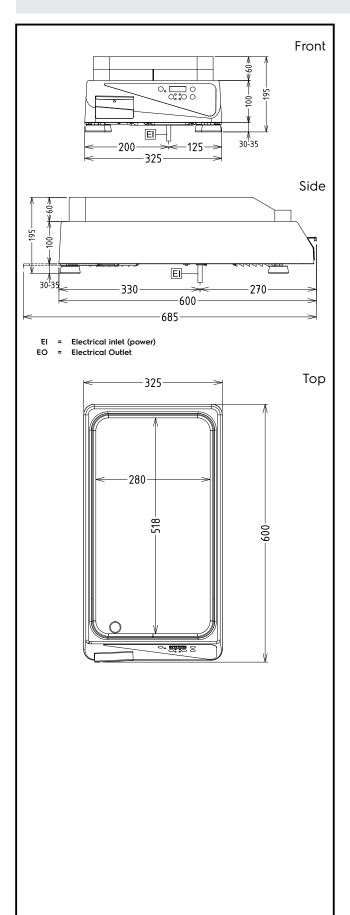

#### **Key Information:**

Working Temperature MIN: 40 °C
Working Temperature MAX: 265 °C
External dimensions, Width: 325 mm
External dimensions, Height: 195 mm
External dimensions, Depth: 600 mm
Net weight: 18 kg