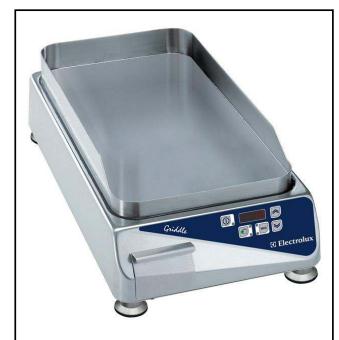

## Libero Line Series Griddle, 2 zones, front to back

| ITEM #  |  |  |
|---------|--|--|
| MODEL # |  |  |
| NAME #  |  |  |
| SIS #   |  |  |
|         |  |  |
| AIA#    |  |  |

602086 (DRLH)

Plug-in griddle. Front to back model

#### Item No.

Table top design, front-to-back model. Heavy duty 304 AISI stainless steel construction. Completely sealed, stainless steel cooking surface for maximum protection of internal electrical components. 3,6kW total power output. Frying plate with nonstick chromium surface. Integrated drain and grease collector with extractable drawer below the cooking surface. Smooth rounded edges guarantee a flush fit between units. Digital temperature display and touch button control panel. IP24 protection. Cord, plug and scraper included.

#### **Main Features**

- Table top design, front-to-back model.
- Heavy duty, one-piece seamless, 304 AISI stainless steel construction.
- Sealed stainless steel cooking surface, 10 mm in thickness for maximum protection of internal electrical components.
- Frying plate with non-stick chromium surface.
- Digital temperature display and touch button control panel.
- Integrated drain and grease collector with extractable drawer below the cooking surface.
- IP24 protected.
- Cord and plug included.
- 4 adjustable feet.