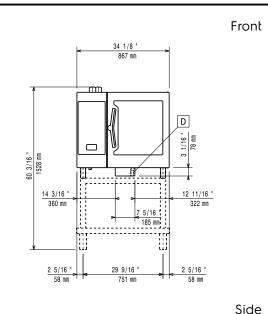

| PNC | 925009 |

| • Non-stick universal pan, GN 1/2, H=40mm      | PNC 925010 🗆 |
|------------------------------------------------|--------------|
| • Non-stick universal pan, GN 1/2, H=60mm      | PNC 925011 🗖 |
| • Wood chips: oak, 450gr                       | PNC 930209 🗖 |
| <ul> <li>Wood chips: hickory, 450gr</li> </ul> | PNC 930210 🗖 |
| Wood chips: maple, 450gr                       | PNC 930211 🗖 |
| Wood chips: cherry, 450gr                      | PNC 930212 🗖 |



SkyLine Pro Electric Combi Oven 6GN1/1



### **SkyLine Pro** Electric Combi Ovén 6GN1/1





El = Electrical inlet (power)

Cold Water inlet 1 CWI2

Cold Water Inlet 2 D Drain

DO Overflow drain pipe



### **Electric**

Supply voltage:

217910 (ECOE61C2C0) 220-240 V/3 ph/50-60 Hz 217920 (ECOE61C2A0) 380-415 V/3N ph/50-60 Hz

Electrical power, default: 11.1 kW

Circuit breaker required

### Water:

Water inlet connections "CWI1-

3/4" 1-4.5 bar Pressure, bar min/max: Drain "D": 50mm

Max inlet water supply

temperature: 30 °C

Hardness: 5 °fH / 2.8 °dH Chlorides: <10 ppm Conductivity: >285 µS/cm

**Electrolux** recommends the use of treated water, based on

testing of specific water conditions.

Please refer to user manual for detailed water quality

information.

### Installation:

Clearance: 5 cm rear and Clearance:

right hand sides.

Suggested clearance for

service access