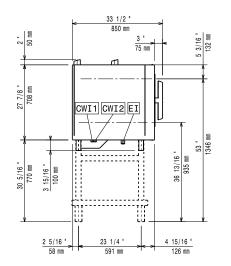

| PNC | 925009 |

| • Non-stick universal pan, GN 1/2, H=40mm      | PNC 925010 🗆 |
|------------------------------------------------|--------------|
| • Non-stick universal pan, GN 1/2, H=60mm      | PNC 925011 🗖 |
| • Wood chips: oak, 450gr                       | PNC 930209 🗖 |
| <ul> <li>Wood chips: hickory, 450gr</li> </ul> | PNC 930210 🗖 |
| Wood chips: maple, 450gr                       | PNC 930211 🗖 |
| Wood chips: cherry, 450gr                      | PNC 930212 🗖 |



SkyLine Pro Electric Combi Oven 6GN1/1



### **SkyLine Pro** Electric Combi Ovén 6GN1/1





El = Electrical inlet (power)

Cold Water inlet 1 CWI2

Cold Water Inlet 2 D Drain

DO Overflow drain pipe



### **Electric**

Supply voltage:

217910 (ECOE61C2C0) 220-240 V/3 ph/50-60 Hz 217920 (ECOE61C2A0) 380-415 V/3N ph/50-60 Hz

Electrical power, default: 11.1 kW

Circuit breaker required

### Water:

Water inlet connections "CWI1-

3/4" 1-4.5 bar Pressure, bar min/max: Drain "D": 50mm

Max inlet water supply

temperature: 30 °C

Hardness: 5 °fH / 2.8 °dH Chlorides: <10 ppm Conductivity: >285 µS/cm

**Electrolux** recommends the use of treated water, based on

testing of specific water conditions.

Please refer to user manual for detailed water quality

information.

### Installation:

Clearance: 5 cm rear and Clearance:

right hand sides.

Suggested clearance for

service access: