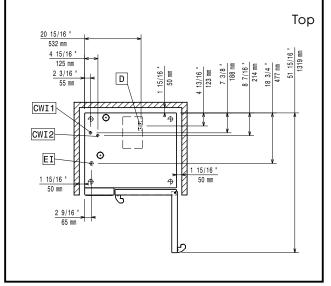

| PNC | 925009 |

| • Non-stick universal pan, GN 1/2, H=40mm      | PNC 925010 🗆 |
|------------------------------------------------|--------------|
| • Non-stick universal pan, GN 1/2, H=60mm      | PNC 925011 🗖 |
| • Wood chips: oak, 450gr                       | PNC 930209 🗖 |
| <ul> <li>Wood chips: hickory, 450gr</li> </ul> | PNC 930210 🗖 |
| Wood chips: maple, 450gr                       | PNC 930211 🗖 |
| Wood chips: cherry, 450gr                      | PNC 930212 🗖 |



SkyLine Pro Electric Combi Oven 6GN1/1



### **SkyLine Pro** Electric Combi Ovén 6GN1/1





El = Electrical inlet (power)

Cold Water inlet 1 CWI2

Cold Water Inlet 2 D Drain

DO Overflow drain pipe



### **Electric**

Supply voltage:

217910 (ECOE61C2C0) 220-240 V/3 ph/50-60 Hz 217920 (ECOE61C2A0) 380-415 V/3N ph/50-60 Hz

Electrical power, default: 11.1 kW

Circuit breaker required

### Water:

Water inlet connections "CWI1-

3/4" 1-4.5 bar Pressure, bar min/max: Drain "D": 50mm

Max inlet water supply

temperature: 30 °C

Hardness: 5 °fH / 2.8 °dH Chlorides: <10 ppm Conductivity: >285 µS/cm

**Electrolux** recommends the use of treated water, based on

testing of specific water conditions.

Please refer to user manual for detailed water quality

information.

### Installation:

Clearance: 5 cm rear and Clearance:

right hand sides.

Suggested clearance for

service access: 50 cm left hand side.

### Capacity:

6 - 1/1 Gastronorm Trays type:

Max load capacity: 30 kg

### **Key Info