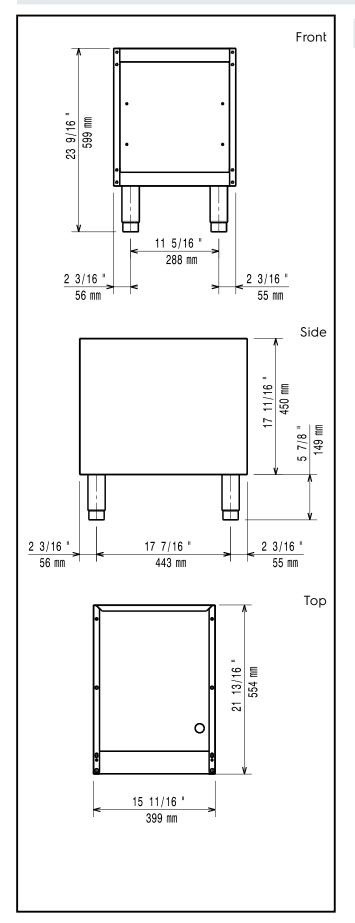

### **Key Information:**

External dimensions, Width:

371112 (E7BAND00O0) 400 mm

External dimensions, Height: 600 mm

External dimensions, Depth: 550 mm

Net weight: 10 kg

Modular Cooking Range Line 700XP Open Base Cupboard 1/2 Module The company reserves the right to make modifications to the products without prior notice. All information correct at time of printing.