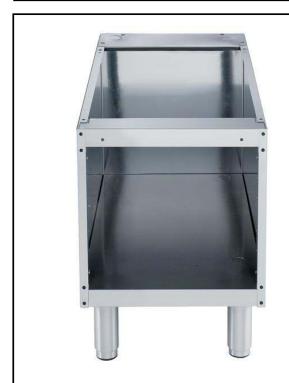

# Modular Cooking Range Line 700XP Open Base Cupboard 1/2 Module

| ITEM #  |  |
|---------|--|
| MODEL # |  |
| NAME #  |  |
| SIS #   |  |
| AIA#    |  |

371112 (E7BAND0000)

Basket support for pasta cooker - EVO700

#### **Main Features**

- Unit can be easily installed below other 700 line top models.
- Unit delivered with 50 mm height adjustable feet in Stainless steel.
- Open base compartment for storage of pots, pans, sheet pans, etc.
- Doors with handles, drawers, heating kits and runners for GN containers can be ordered separately.

#### Construction

• Constructed in Stainless steel with Scotch Brite finish to meet the highest hygiene standards.