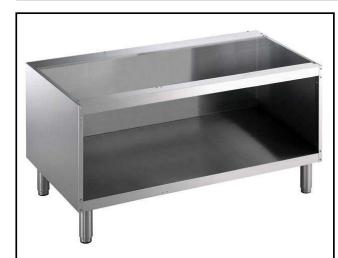

371114 (E7BANL0000)

Open base cupboard, 1 module

#### **Main Features**

- Unit can be easily installed below other 700 line top models.
- Unit delivered with 50 mm height adjustable feet in Stainless steel.
- Open base compartment for storage of pots, pans, sheet pans, etc.
- Doors with handles, drawers, heating kits and runners for GN containers can be ordered separately.

### Construction

• Constructed in Stainless steel with Scotch Brite finish to meet the highest hygiene standards.