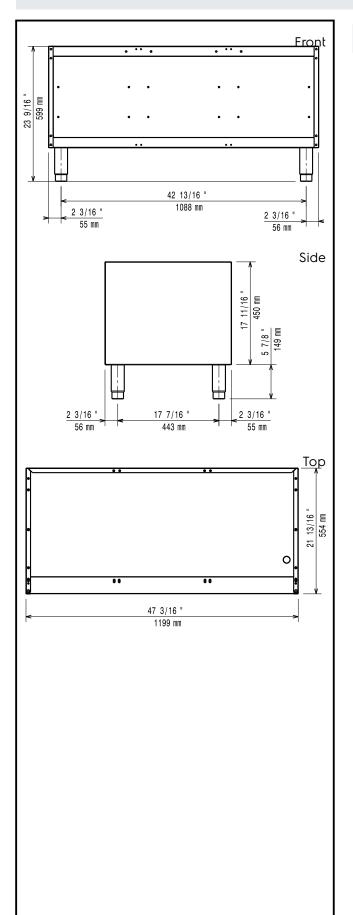

### **Key Information:**

External dimensions, Width:

371114 (E7BANL00O0) 1200 mm

External dimensions, Height: 600 mm

External dimensions, Depth: 550 mm

Net weight: 23 kg