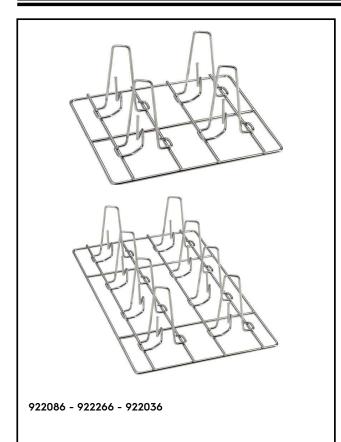

## **Main Features**

- Stainless steel strudy construction.
- Ideal for obtaining perfect browing and juicy cookin results thanks to the distribution of the chickens in the grid.

APPROVAL:

## **Key Information:**

922036 (GRPA8CH)

External dimensions, Width: 922086 (GR4CH12) 265 mm 922266 (GR8CH11) 325 mm 922036 (GRPA8CH) 325 mm External dimensions, Height: 922086 (GR4CH12) 140 mm 922266 (GR8CH11) 152 mm 922036 (GRPA8CH) 152 mm External dimensions, Depth: 922086 (GR4CH12) 325 mm 922266 (GR8CH11) 530 mm 922036 (GRPA8CH) 530 mm Net weight: 922086 (GR4CH12) 1.4 kg 922266 (GR8CH11) 1.4 kg