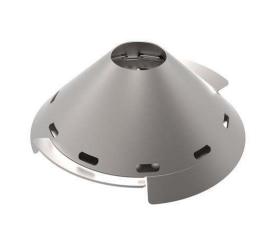

## Cooking accessories Volcano Smoker for Ovens

| ITEM #  |  |
|---------|--|
| MODEL # |  |
| NAME #  |  |
|         |  |
| SIS #   |  |

922338 (VOSM)

Volcano Smoker for lengthwise and crosswise oven

## **Main Features**

- Made of stainless steel.
- Dishwasher safe.
- Perfect for the smoking of fish, pork, poultry, beef, cheese, bread, vegetables (using wood chips,dried spices).
- Ideal for low temperature cooking with smoked flavour.
- The quantity of smoke produced can be adjusted.

## Cooking accessories Volcano Smoker for Ovens

|   |                                                                                                             | Key Information:          |      |  |
|---|-------------------------------------------------------------------------------------------------------------|---------------------------|------|--|
|   | External dimensions, Width:<br>922338 (VOSM)<br>External dimensions, Height:<br>External dimensions, Depth: | 220 mm<br>85 mm<br>220 mm |      |  |
|   |                                                                                                             | Net weight:               | 1 kg |  |
|   |                                                                                                             |                           |      |  |
|   |                                                                                                             |                           |      |  |
|   |                                                                                                             |                           |      |  |
|   |                                                                                                             |                           |      |  |
|   |                                                                                                             |                           |      |  |
|   |                                                                                                             |                           |      |  |
|   |                                                                                                             |                           |      |  |
|   |                                                                                                             |                           |      |  |
|   |                                                                                                             |                           |      |  |
|   |                                                                                                             |                           |      |  |
| I |                                                                                                             |                           |      |  |