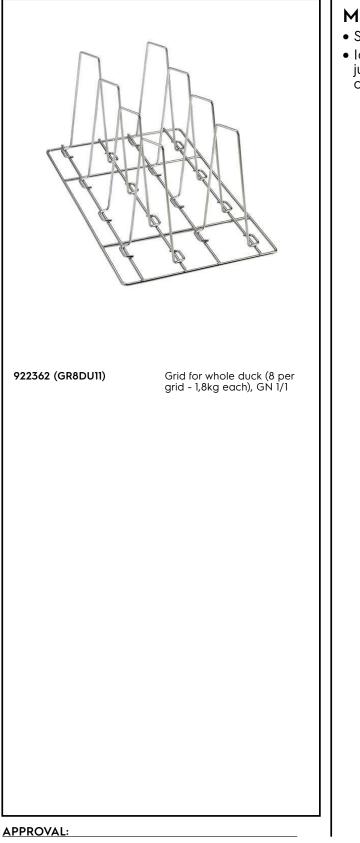

Cooking accessories Grids for duck

| ITEM #                              |            |
|-------------------------------------|------------|
| MODEL #                             |            |
| NAME #                              |            |
| <u>SIS #</u>                        |            |
| AIA #                               |            |
|                                     |            |
|                                     | <u>-</u> 0 |
| ain Features                        | ² <b>⊂</b> |
| tainless steel strudy construction. |            |

## **Main Features**

- Stainless steel strudy construction.
- Ideal for obtaining perfect browing and juicy cookin results thanks to the distribution of the chickens in the grid.