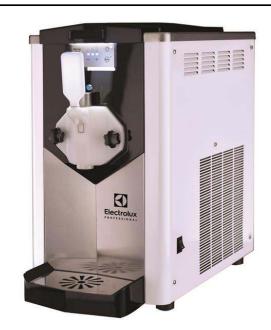

## Soft Served K Soft Ice Cream Dispenser, 150cones/h (70gr) or 9kg, pump

| ITEM #  |  |
|---------|--|
| MODEL # |  |
| NAME #  |  |
| SIS #   |  |
|         |  |
| AIA #   |  |

560028 (KARMAP)

Soft ice cream dispenser with 4,5 I tank capacity and 2,3 I cylinder volume, hourly production: up to 130 cones (75 gr) or 9 kg, pump version

#### Item No.

Ideal for the preparation of soft serve ice cream and frozen yogurt. Hourly capacity: up to 130 cones (9 kg/h). Defrost/night mode: temperature will settle at 0/+2°C and the product will remain fresh without getting stressed; turning on again the freezing system the product will be ready in a few minutes. Stainless Steel panels. Minimum level warning light. Pump feeding system.

#### **Main Features**

- Ideal for serving of soft serve ice cream and frozen yogurt.
- Defrost/night mode: to activate push on the key with the - symbol until all led lights are off. By this way temperature will settle at 0/+2°C and the product will remain fresh without getting stressed; turning on again the freezing system the product will be ready in a few minutes.
- Minimum level warning light.
- Customizable dispensing lever.
- Small and silent machine.
- Pump feeding system.
- Hourly capacity (up to): 130 cones (5 kg/h).