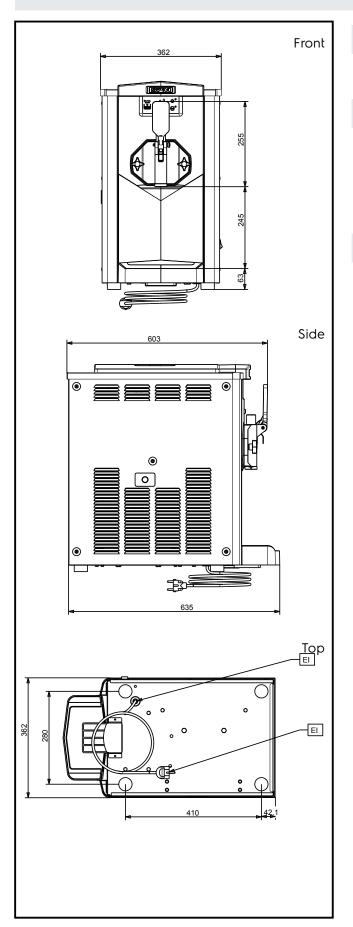

### Electric

Supply voltage:

**560028 (KARMAP)** 220-240 V/1 ph/50 Hz

Electrical power max.: 1.15 kW

**Key Information:** 

External dimensions, Width: 357 mm
External dimensions, Height: 657 mm
External dimensions, Depth: 521 mm
Net weight: 75 kg