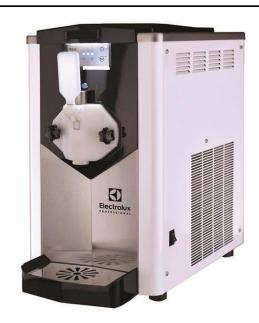

560027 (KARMAG)

Soft ice cream dispenser with 6,5 I tank capacity and 2,3 I cylinder volume, hourly production: up to 120 cones (75 gr) or 9 kg, gravity version

#### Item No.

Ideal for the preparation of soft serve ice cream and frozen yogurt. Hourly capacity: up to 120 cones (9 kg/h). Defrost/night mode: temperature will settle at 0/+2°C and the product will remain fresh without getting stressed; turning on again the freezing system the product will be ready in a few minutes. Stainless Steel panels. Minimum level warning light. Gravity feeding system.

#### **Main Features**

- Ideal for serving of soft serve ice cream and frozen yogurt.
- Defrost/night mode: to activate push on the key with the - symbol until all led lights are off. By this way temperature will settle at 0/+2°C and the product will remain fresh without getting stressed; turning on again the freezing system the product will be ready in a few minutes.
- Minimum level warning light.
- Customizable dispensing lever.
- Small and silent machine.
- Gravity feeding system.
- Hourly capacity (up to): 120 cones (5 kg/h).

### Construction

• Stainless Steel panels.

APPROVAL: