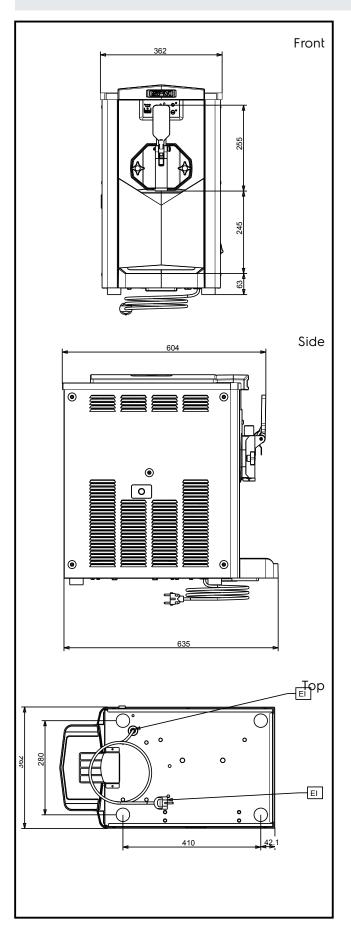

### Electric

Supply voltage:

**560027 (KARMAG)** 220-240 V/1 ph/50 Hz

Electrical power max.: 1.15 kW

**Key Information:** 

External dimensions, Width: 357 mm

External dimensions, Height: 647 mm

External dimensions, Depth: 521 mm

Net weight: 70 kg

Freezing cylinder capacity: 2.3 lt

Preparation system: gravity

Plug type: CE-SHUKO

**Refrigeration Data** 

Refrigerant type: R452A

Soft Served K Soft Ice Cream Dispenser, 150cones/h (70gr) or 9kg, gravity