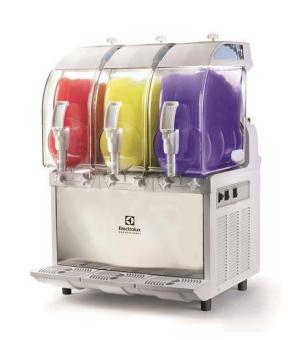

# Frozen Frozen granita dispenser with 3 bowls, mechanical control

| ITEM #  |  |
|---------|--|
| MODEL # |  |
| NAME #  |  |
|         |  |
| SIS #   |  |
| AIA #   |  |

560003 (IPRO3M)

Frozen Granita Dispenser with 3X11 I insulated bowls, mechanical control

#### Item No.

Frozen granita dispenser with 3 bowls; the ITANK ™ Technology prevents ice accumulation on the outer side of the bowl and the bowl shape allows a natural mixing action to ensure an optimum consistency of the product. Customizable lid merchandiser and back graphic. Mechanical keypad allows for setting of cooling and defrost modes. Electromechanical control. Sliding drip tray.

#### **Main Features**

- Ideal for the production of slush.
- The ITANK ™ Technology prevents ice accumulation on the outer side of the bowl, reducing condensation and increasing the cooling power of the machine.
- Bowl shape allows a natural mixing action to ensure an optimum consistency of the product.
- Customizable lid merchandiser and back graphic.
- Ideal for operators who want an innovative and distinctive equipment. Mechanical keypad allows for setting of cooling and defrost modes.
- The insulated tank guarantees higher cooling effiency and lower effect of the external temperature on product's preparation and maintenance time reducing condesing and draining; it is the best solution in hot climate conditions.