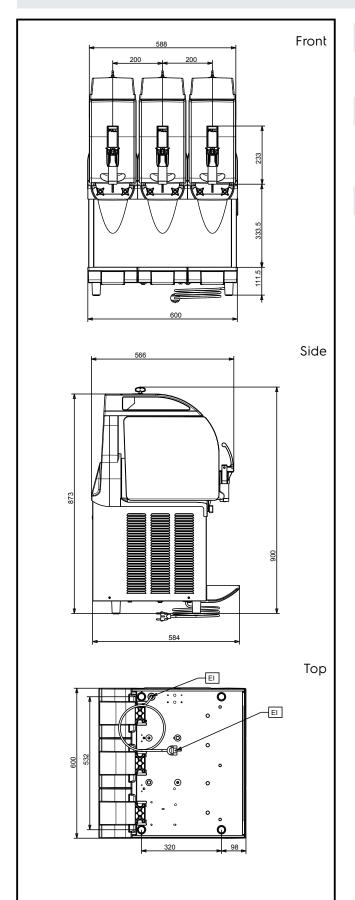

### Electric

Supply voltage:

**560003 (IPRO3M)** 220-240 V/1 ph/50 Hz

Electrical power max.: 1.42 kW

**Key Information:** 

External dimensions, Width: 600 mm
External dimensions, Height: 870 mm
External dimensions, Depth: 580 mm
Net weight: 81 kg