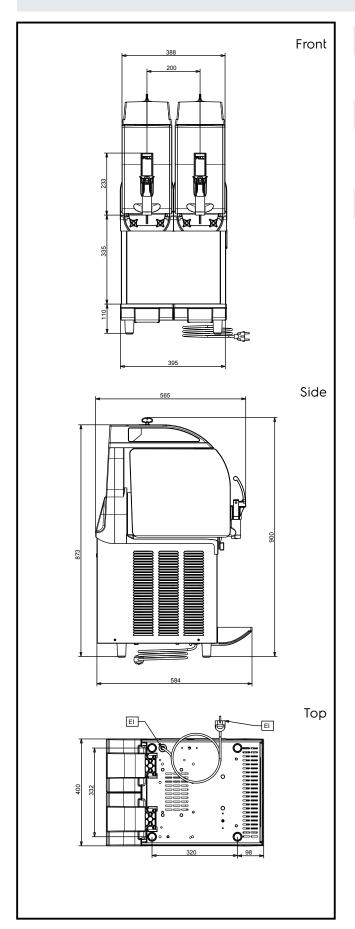

### Electric

Supply voltage:

**560004 (IPRO2M)** 220-240 V/1 ph/50 Hz

Electrical power max.: 0.98 kW

**Key Information:** 

External dimensions, Width: 400 mm
External dimensions, Height: 870 mm
External dimensions, Depth: 580 mm
Net weight: 60 kg