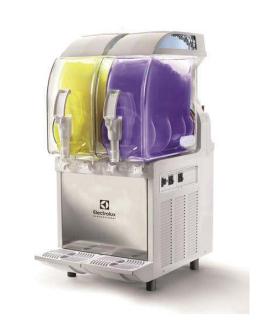

# Frozen Frozen granita dispenser with 2 bowls, mechanical control

| ITEM #  |  |
|---------|--|
| MODEL # |  |
| NAME #  |  |
| SIS #   |  |
|         |  |
| AIA #   |  |

560004 (IPRO2M)

Frozen Granita Dispenser with 2X11 I insulated bowls, mechanical control

#### Item No.

Frozen granita dispenser with 2 bowls; the ITANK ™ Technology prevents ice accumulation on the outer side of the bowl and the bowl shape allows a natural mixing action to ensure an optimum consistency of the product. Customizable lid merchandiser and back graphic. Mechanical keypad allows for setting of cooling and defrost modes. Electromechanical control. Sliding drip tray.

#### **Main Features**

- Ideal for the production of slush.
- The ITANK <sup>™</sup> Technology prevents ice accumulation on the outer side of the bowl, reducing condensation and increasing the cooling power of the machine.
- Bowl shape allows a natural mixing action to ensure an optimum consistency of the product.
- Customizable lid merchandiser and back graphic.
- Ideal for operators who want an innovative and distinctive equipment. Mechanical keypad allows for setting of cooling and defrost modes.
- The insulated tank guarantees higher cooling efficiency and lower effect of the external temperature on product's preparation and maintenance time reducing condense and draining; it is the best solution in hot climate conditions.