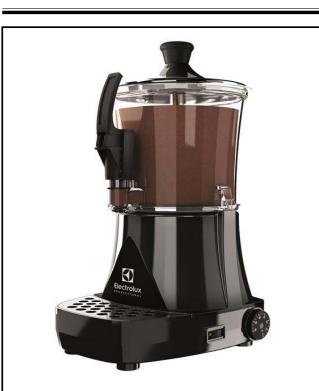

## Electrolux PROFESSIONAL

Beverage Dispensing System Hot Chocolate Dispenser, 6 L, black

560019 (LOLA6)

Hot Chocolate Dispenser with 6 I bowl

#### Item No.

6lt hot chocolate dispenser; compact design. Transparent and extractable bowl that can be easily put in the fridge during the night. The vertical tap is easy to clean and to disassemble.

### Main Features

- Hot chocolate dispenser ideal also for small places thanks to its compact design.
- Transparent and extractable bowl that can be easily put in the fridge during the night.
- The vertical tap is easy to clean and to disassemble.