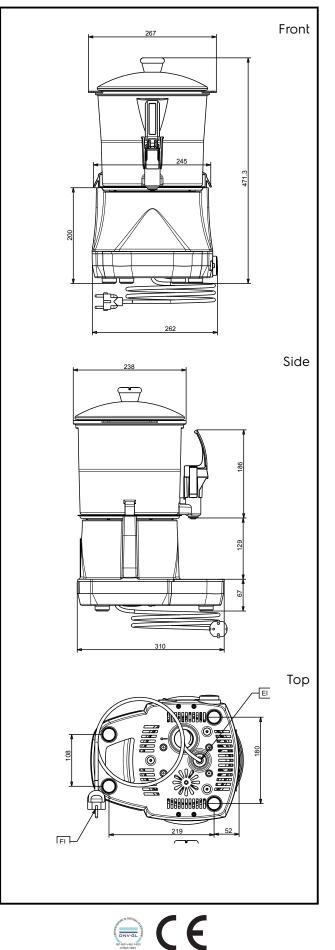

### Electric

| Supply voltage:<br>560019 (LOLA6)<br>Electrical power max.:                                                                                                                                                 | 220-240 V/1 ph/50 Hz<br>0.85 kW                                                                   |  |
|-------------------------------------------------------------------------------------------------------------------------------------------------------------------------------------------------------------|---------------------------------------------------------------------------------------------------|--|
| Key Information:                                                                                                                                                                                            |                                                                                                   |  |
| External dimensions, Width:<br>External dimensions, Height:<br>External dimensions, Depth:<br>Net weight:<br>Shipping weight:<br>Shipping height:<br>Shipping width:<br>Shipping depth:<br>Shipping volume: | 270 mm<br>465 mm<br>318 mm<br>6.2 kg<br>8 kg<br>530 mm<br>350 mm<br>380 mm<br>0.07 m <sup>3</sup> |  |