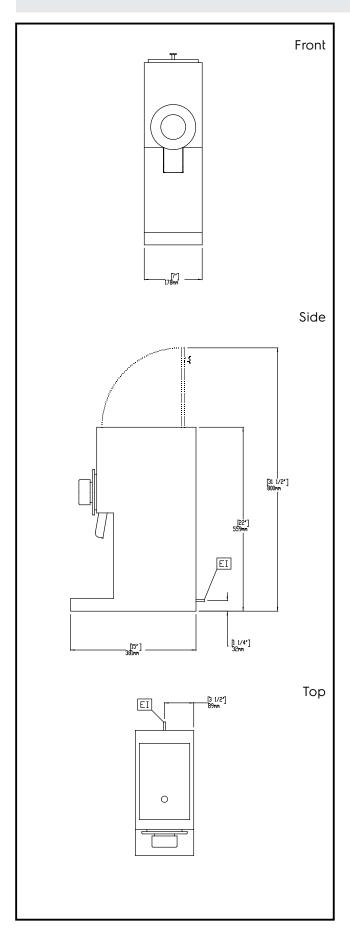

#### **Key Information:**

External dimensions, Width: 178 mm 559 mm External dimensions, Height: External dimensions, Depth: 381 mm Net weight: 18 kg Shipping weight: 20 kg 699 mm Shipping height: Shipping width: 318 mm Shipping depth: 470 mm Shipping volume: 0.1 m<sup>3</sup>