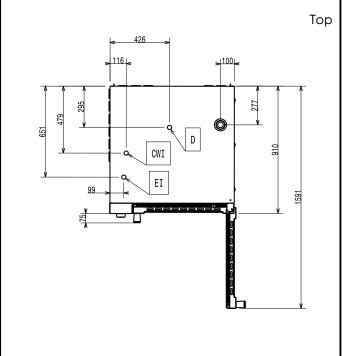

# Front 790

= Cold Water Inlet 2 (steam generator)
= Drain CWI1 = Cold Water inlet 1 (cleaning) CWI2

Drain

Electrical inlet (power)

### **Key Information:**

External dimensions, Width: 890 mm External dimensions, Depth: 900 mm External dimensions, Height: 970 mm 121.2 kg Net weight: 60 mm Runners pitch: Convection: Х Meat probe: X Internal dimensions, Width: 590 mm Internal dimensions, Depth: 503 mm Internal dimensions, Height: 680 mm