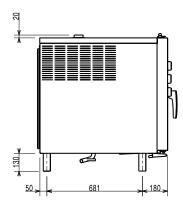

### **Key Information:**

External dimensions, Width: 890 mm External dimensions, Depth: 900 mm External dimensions, Height: 970 mm 121.2 kg Net weight: 60 mm Runners pitch: Convection: Х Meat probe: X Internal dimensions, Width: 590 mm Internal dimensions, Depth: 503 mm Internal dimensions, Height: 680 mm