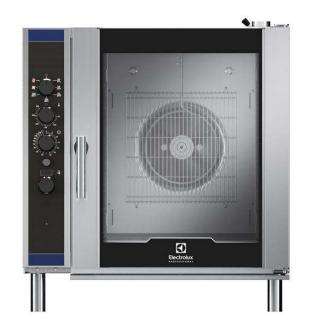

# Smart Steam Crosswise Ovens Electric Convection Oven, 10 GN1/1 smart steam

| ITEM #  |  |
|---------|--|
| MODEL # |  |
| NAME #  |  |
| SIS #   |  |
| AIA#    |  |

260691 (EFCE11SSDS)

Smart Steam Convection Oven Crosswise 10 GN 1/1, electric

# **Smart Steam Crosswise Ovens** Electric Convection Oven, 10 GN1/1 smart steam