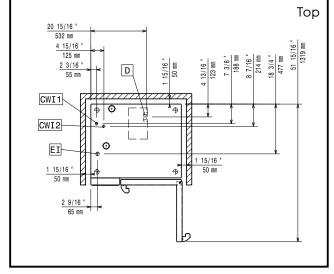

|                                                                         |





# SkyLine PremiumS Electric Combi Oven 6GN1/1



33 1/2 " 2 " 50 mm 708 mm . 8// 7 CWI1 CWI2 EI 346 770 mm 3 15/16 " 100 mm 38 <u>2 5/1</u>6 23 1/4 4 15/16 "

El = Electrical inlet (power)

CWII Cold Water inlet 1

Cold Water Inlet 2 (steam generator)

Drain

D

DO Overflow drain pipe



### **Electric**

Supply voltage:

217720 (ECOE61T2A0) 380-415 V/3N ph/50-60 Hz 217710 (ECOE61T2C0) 220-240 V/3 ph/50-60 Hz

Electrical power, default: 11.1 kW

Circuit breaker required

### Water:

Water inlet connections "CWI1-

3/4" 1-4.5 bar Pressure, bar min/max: Drain "D": 50mm Max inlet water supply

temperature: 30 °C Chlorides: <17 ppm Conductivity: >285 µS/cm

**Electrolux** recommends the use of treated water, based on

testing of specific water conditions.

Please refer to user manual for detailed water quality information.

### Installation:

Clearance: 5 cm rear and Clearance: right hand sides.

Suggested clearance for

service access: 50 cm left hand side.

Capacity:

6 - 1/1 Gastronorm Trays type:

Max load capacity: 30 kg

## **Key Information:**

Right Side Door hinges: