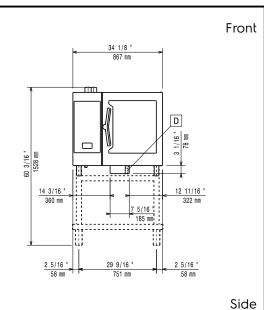

|                                                                         |





# SkyLine PremiumS Electric Combi Oven 6GN1/1



33 1/2 " 2 " 50 mm 708 mm . 8// 7 CWI1 CWI2 EI 346 770 mm 3 15/16 " 100 mm 38 <u>2 5/1</u>6 23 1/4 4 15/16 "

El = Electrical inlet (power)

CWII Cold Water inlet 1

Cold Water Inlet 2 (steam generator)

Drain

D

DO Overflow drain pipe



### **Electric**

Supply voltage:

217720 (ECOE61T2A0) 380-415 V/3N ph/50-60 Hz 217710 (ECOE61T2C0) 220-240 V/3 ph/50-60 Hz

Electrical power, default: 11.1 kW

Circuit breaker required

### Water:

Water inlet connections "CWI1-

3/4" 1-4.5 bar Pressure, bar min/max: Drain "D": 50mm Max inlet water supply

temperature: 30 °C Chlorides: <17 ppm Conductivity: >285 µS/cm

**Electrolux** recommends the use of treated water, based on

testing of specific water conditions.

Please refer to user manual for detailed water quality information.

### Installatio