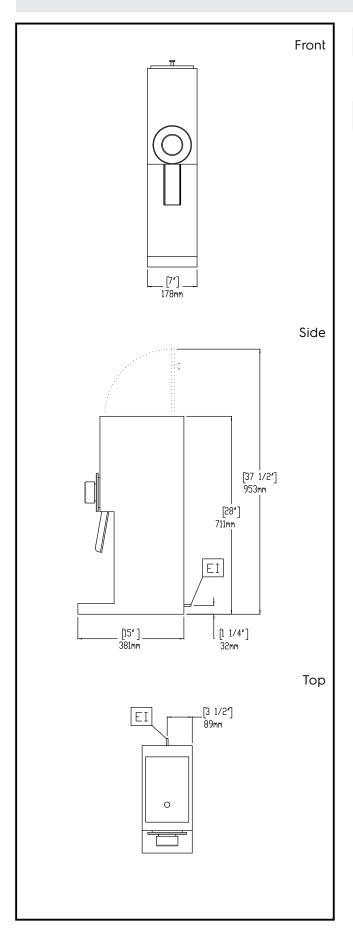

## **Key Information:**

External dimensions, Width: 178 mm External dimensions, Height: 711 mm External dimensions, Depth: 381 mm Net weight: 20 kg Shipping weight: 22 kg Shipping height: 813 mm Shipping width: 273 mm Shipping depth: 495 mm Shipping volume: 0.11 m<sup>3</sup>