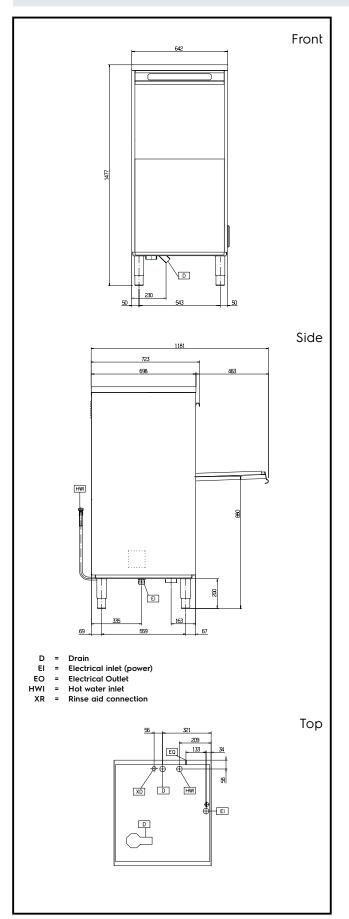

642 mm

1477 mm

723 mm

88 kg

100 kg 1680 mm

810 mm

750 mm

1.02 m<sup>3</sup>

1170/hr

65/h

Cell dimensions - height: External dimensions, Width:

Net weight:

Shipping weight:

Shipping height: Shipping width:

Shipping depth:

Shipping volume:

Dishes capacity:

**Basket capacity:** 

External dimensions, Height:

External dimensions, Depth:

Warewashing Utensil Dishwasher with Drain Pump and Pressure Boiler

The company reserves the right to make modifications to the products without prior notice. All information correct at time of printing.