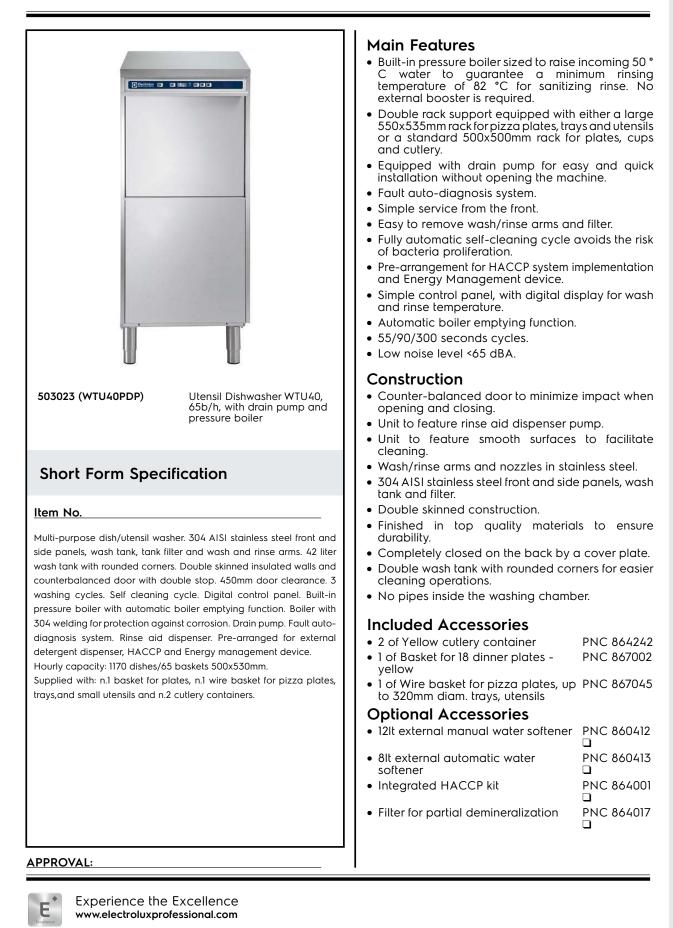

## Warewashing Utensil Dishwasher with Drain Pump and Pressure Boiler

-. . .

CE

| Electric                                                                                                                                                                                                                                   |                                                       |
|--------------------------------------------------------------------------------------------------------------------------------------------------------------------------------------------------------------------------------------------|-------------------------------------------------------|
| Supply voltage:<br>503023 (WTU40PDP)<br>Total Watts:<br>Wash pump power:                                                                                                                                                                   | 400 V/3N ph/50 Hz<br>12.1 kW<br>0.8 kW                |
| Water:                                                                                                                                                                                                                                     |                                                       |
| Water supply temperature*:<br>Boiler Capacity (It):<br>Washing tank capacity (It):<br>Washing cycle electrical<br>elements:<br>Hot rinse cycle duration<br>(sec.):<br>Min hot rinse water<br>consumption (It/cycle)**:<br>Key Information: | 50 °C<br>12<br>42<br>3 kW<br>16<br>3.8                |
| Rey mormation.                                                                                                                                                                                                                             |                                                       |
| Washing cycle temperature:<br>Hot rinse cycle temperature:<br>Working cycles time (sec.):<br>Cell dimensions - width:<br>Cell dimensions - depth:                                                                                          | 55-65 °C<br>80-90 °C<br>55/90/300<br>554 mm<br>570 mm |
| Cell dimensions - height:                                                                                                                                                                                                                  | 450 mm                                                |

642 mm

1477 mm

723 mm

88 kg

100 kg 1680 mm

810 mm

750 mm

1.02 m<sup>3</sup>

1170/hr

65/h

Cell dimensions - height: External dimensions, Width:

Net weight:

Shipping weight:

Shipping height: Shipping width:

Shipping depth:

Shipping volume:

Dishes capacity:

**Basket capacity:** 

External dimensions, Height:

External dimensions, Depth:

Warewashing Utensil Dishwasher with Drain Pump and Pressure Boiler

The company reserves the right to make modifications to the products without prior notice. All information correct at time of printing.