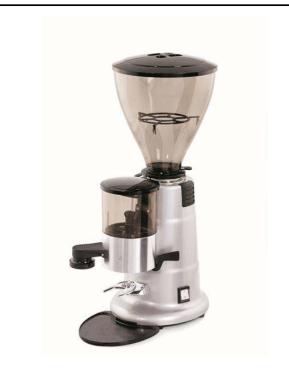

#### 602543 (GRND600)

Doser Coffee Grinder, Flat

### **Main Features**

- Automatic fill-in doser.
- Practical to use thanks to the automatic refill feature of the doser compartment, distributing a volumetrically controlled, consistent portion every time.