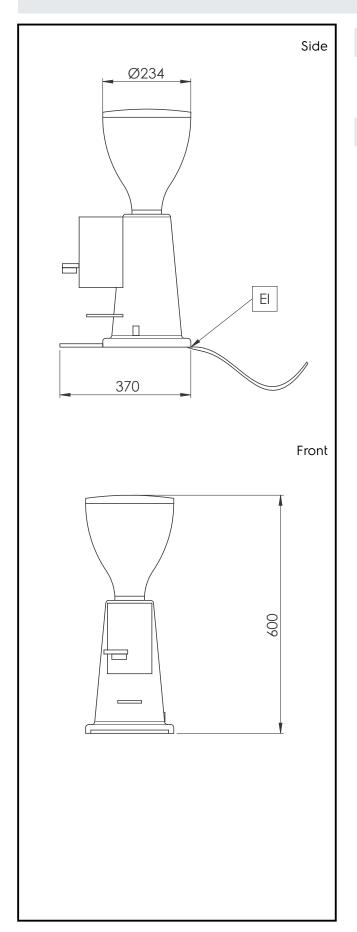

### **Key Information:**

External dimensions, Width: 230 mm External dimensions, Height: 600 mm External dimensions, Depth: 370 mm Net weight: 13 kg Shipping weight: 14 kg Shipping height: 300 mm Shipping width: 450 mm Shipping depth: 700 mm Shipping volume: 0.09 m<sup>3</sup>